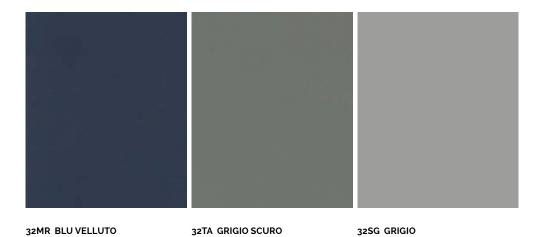

onstruction criteria.

EXCEPTIONALLY
VERSATILE SOLUTIONS
SUITABLE FOR ANY
INTERIOR DESIGN
PROJECT











### TAKTO TEXTURE

Limitless creativity in finishes and textured patterns







TAKTO-TEXture surface panels are the result of a unique technology which allows remarkably detailed industrial reproduction of any type of finish and decorative pattern on a layer of polybonded polymeric material.

The special foil structure assures superior resistance. Takto products are available in a rich range of standard styles, plus extra custom colour options achieved by adding colour in the layer, painting or applying foils also made with recycled materials.























T<sub>3</sub>6 CANNETÉ T<sub>5</sub> DIAMANTINO T<sub>15</sub> MURO T<sub>31</sub> DOGHE

### **Colour palette**





#### Characteristics

| TAKTO      | SUPPORT                                                                                          | REVERSE SIDE   | LEAD TIME                                             | MINIMUM ORDER QTY | COLOURS                                                   |
|------------|--------------------------------------------------------------------------------------------------|----------------|-------------------------------------------------------|-------------------|-----------------------------------------------------------|
| STANDARD   | Chipboard 2800 x<br>1220<br>Thickness:<br>16/19/22mm<br>MDF sheet<br>2800x1220<br>Thickness: 3mm | colour-matched | 1st order<br>= 6 weeks<br>from 2nd order<br>= 4 weeks | 20 panels = 1 plt | swatch<br>of 18 colours