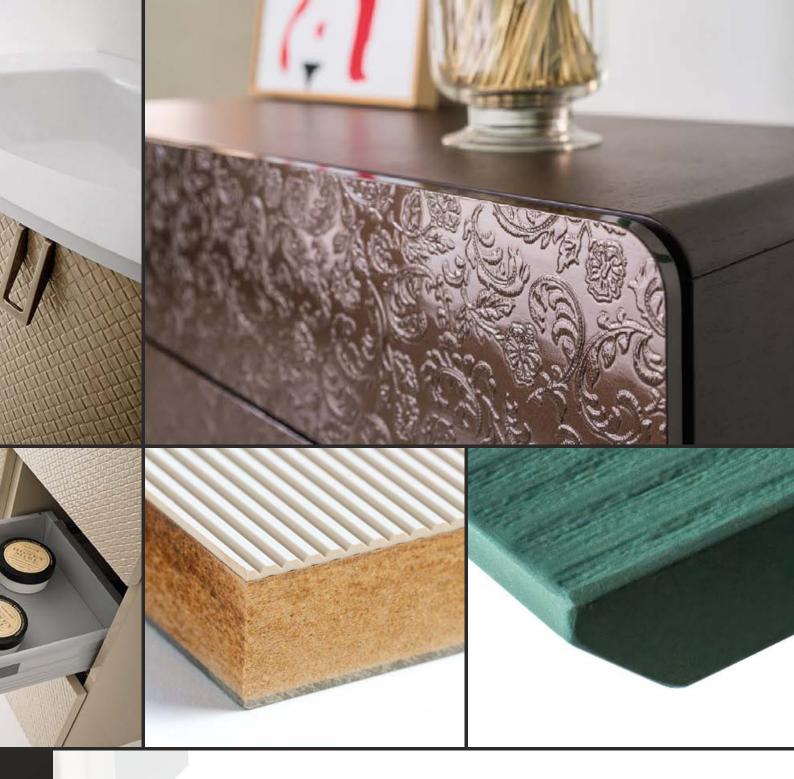

### TAKTO TEXTURE

Limitless creativity in finishes and textured patterns

TAKTO-TEXture surface panels are the result of a unique technology which allows remarkably detailed industrial reproduction of any type of finish and decorative pattern on a layer of polybonded polymeric material.

The special foil structure assures superior resistance. Takto products are available in a rich range of standard styles, plus extra custom colour options achieved by adding colour in the layer, painting or applying foils also made with recycled materials.