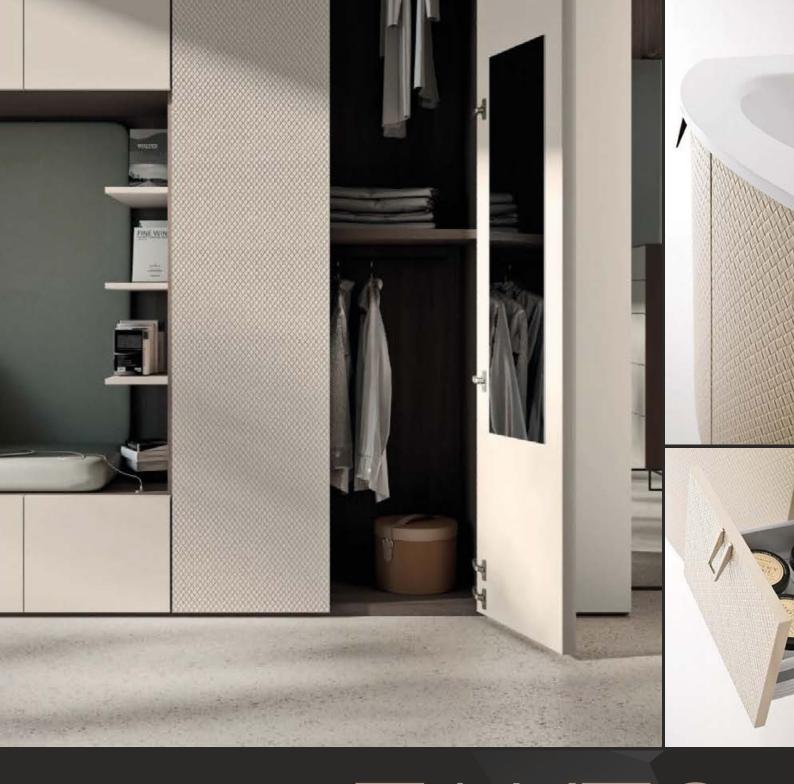

### TAKTO TEXTURE

Limitless creativity in finishes and textured patterns

TAKTO-TEXture surface panels are the result of a unique technology which allows remarkably detailed industrial reproduction of any type of finish and decorative pattern on a layer of polybonded polymeric material.

The special foil structure assures superior resistance. Takto products are available in a rich range of standard styles, plus extra custom colour options achieved by adding colour in the layer, painting or applying foils also made with recycled materials.