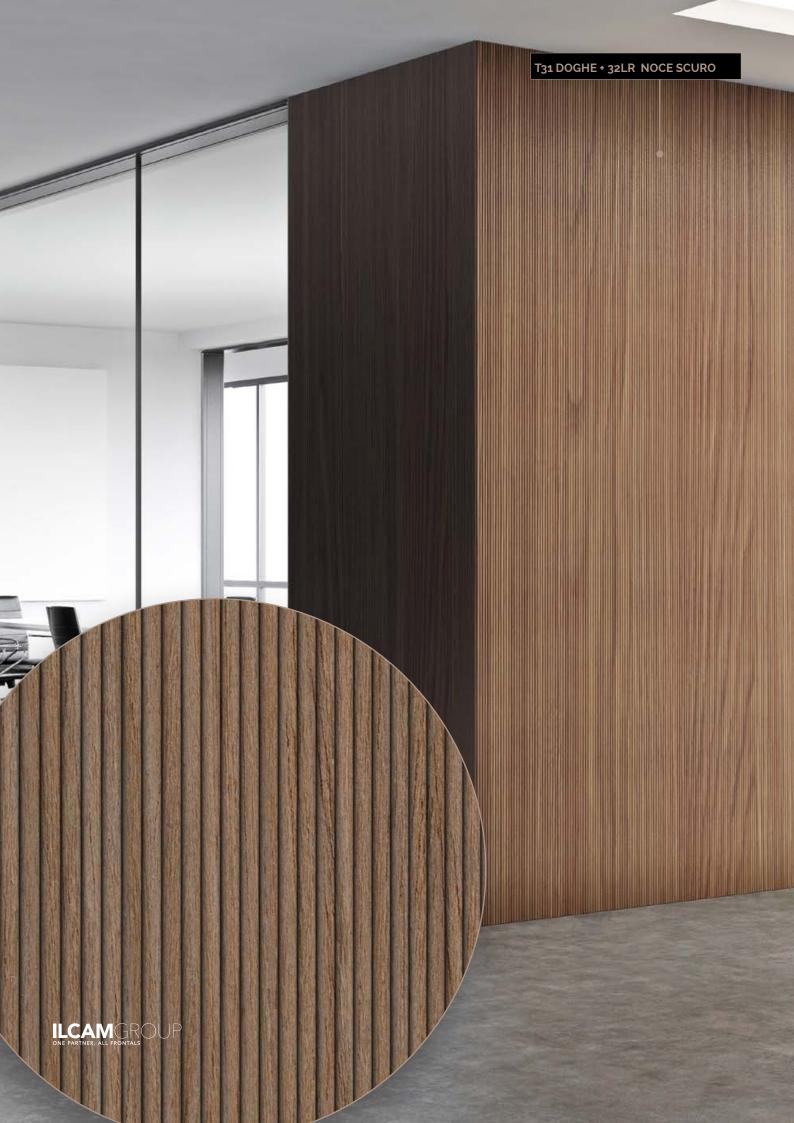

### TAKTO TEXTURE

Limitless creativity in finishes and textured patterns

TAKTO-TEXture surface panels are the result of a unique technology which allows remarkably detailed industrial reproduction of any type of finish and decorative pattern on a layer of polybonded polymeric material.

The special foil structure assures superior resistance. Takto products are available in a rich range of standard styles, plus extra custom colour options achieved by adding colour in the layer, painting or applying foils also made with recycled materials.

T<sub>3</sub>6 CANNETÉ T<sub>5</sub> DIAMANTINO T<sub>15</sub> MURO T<sub>31</sub> DOGHE