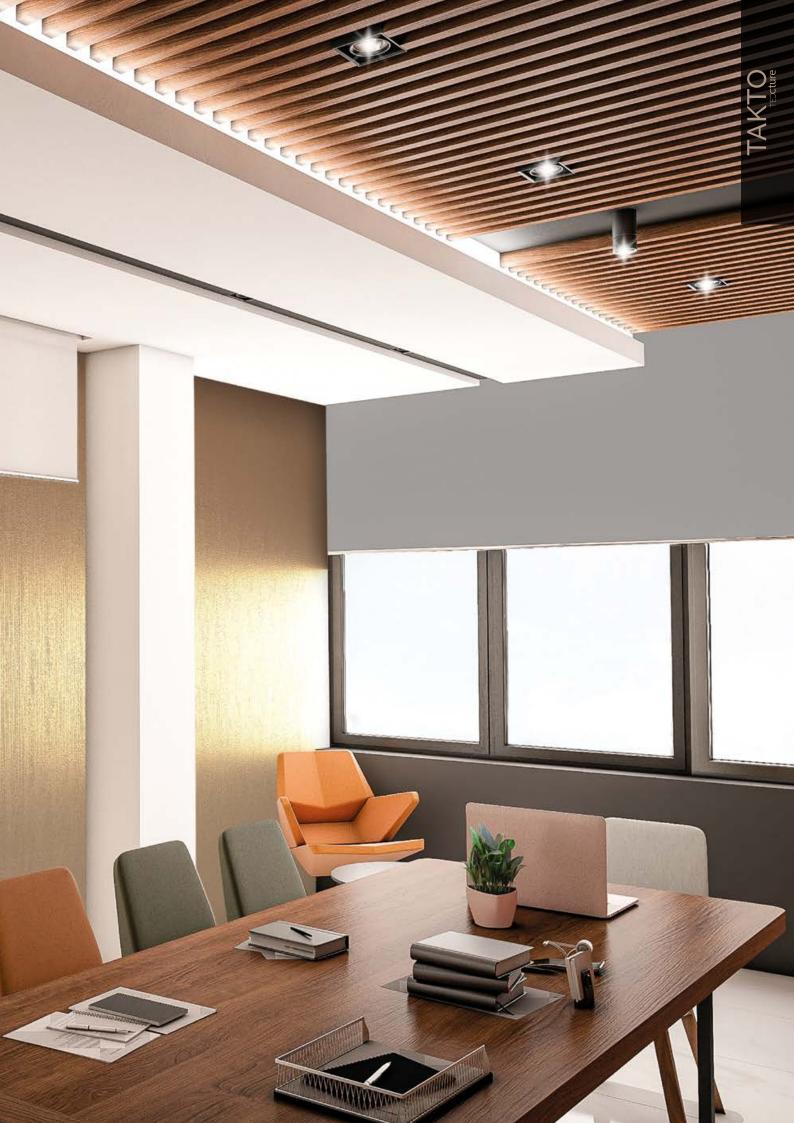

### TAKTO TEXTURE

Limitless creativity in finishes and textured patterns

TAKTO-TEXture surface panels are the result of a unique technology which allows remarkably detailed industrial reproduction of any type of finish and decorative pattern on a layer of polybonded polymeric material.

The special foil structure assures superior resistance. Takto products are available in a rich range of standard styles, plus extra custom colour options achieved by adding colour in the layer, painting or applying foils also made with recycled materials.