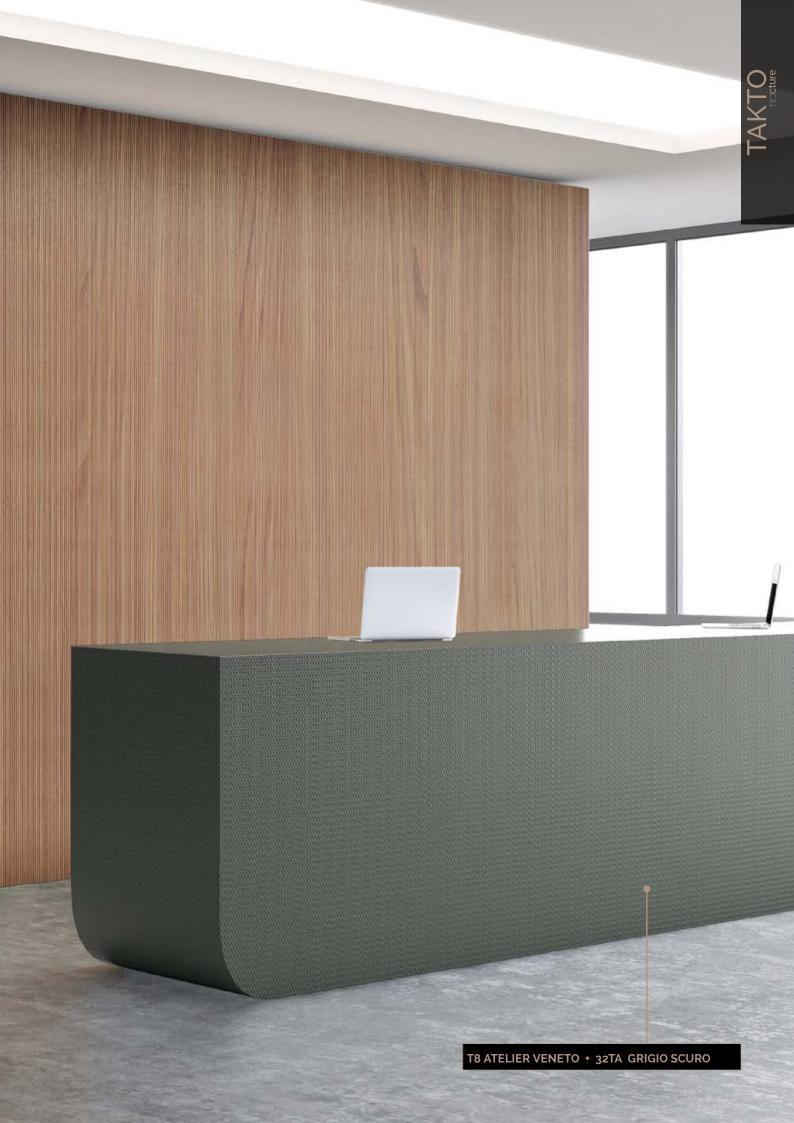

### TAKTO TEXTURE

Limitless creativity in finishes and textured patterns

TAKTO-TEXture surface panels are the result of a unique technology which allows remarkably detailed industrial reproduction of any type of finish and decorative pattern on a layer of polybonded polymeric material.

The special foil structure assures superior resistance. Takto products are available in a rich range of standard styles, plus extra custom colour options achieved by adding colour in the layer, painting or applying foils also made with recycled materials.