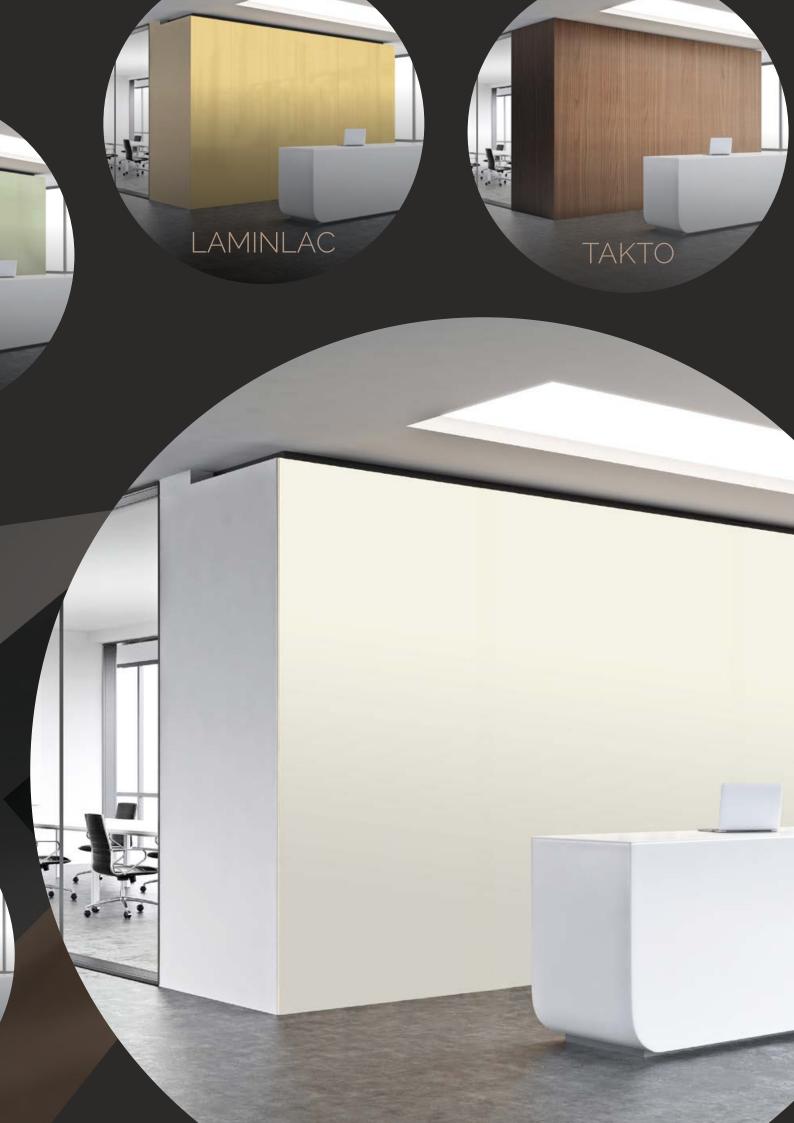

### TAKTO TEXTURE

Limitless creativity in finishes and textured patterns

TAKTO-TEXture surface panels are the result of a unique technology which allows remarkably detailed industrial reproduction of any type of finish and decorative pattern on a layer of polybonded polymeric material.

The special foil structure assures superior resistance. Takto products are available in a rich range of standard styles, plus extra custom colour options achieved by adding colour in the layer, painting or applying foils also made with recycled materials.