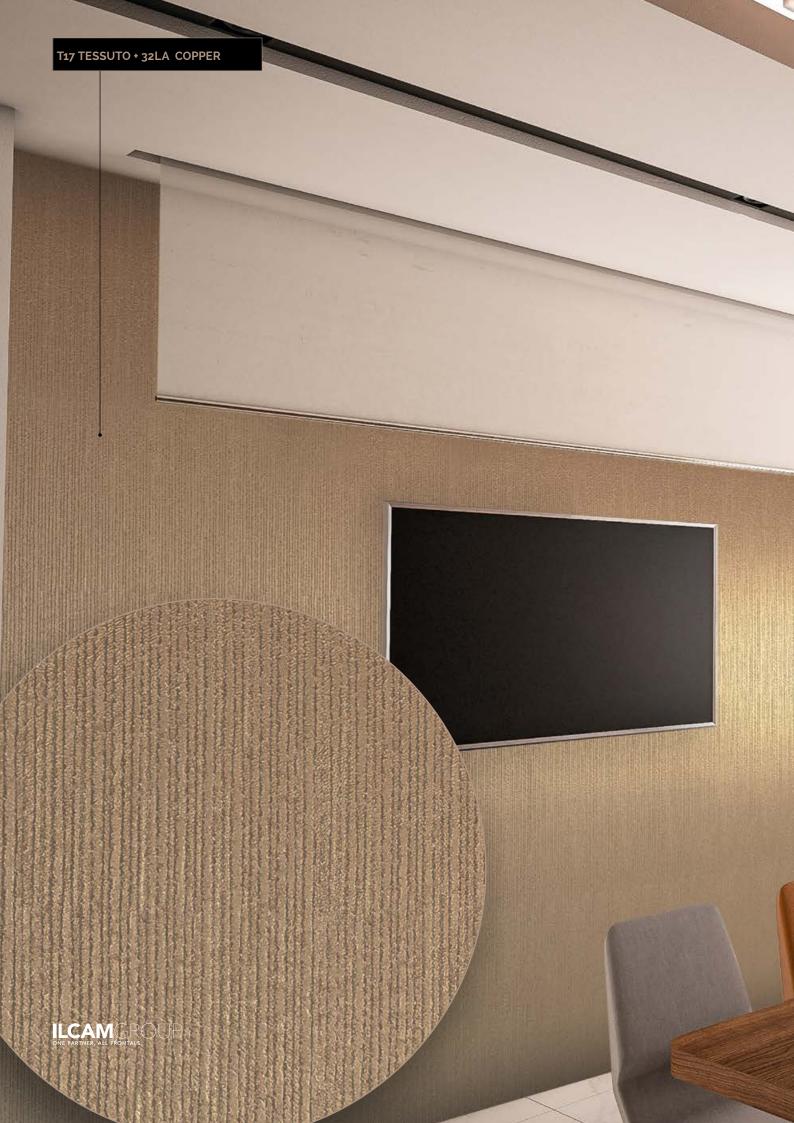

### TAKTO TEXTURE

Limitless creativity in finishes and textured patterns

TAKTO-TEXture surface panels are the result of a unique technology which allows remarkably detailed industrial reproduction of any type of finish and decorative pattern on a layer of polybonded polymeric material.

The special foil structure assures superior resistance. Takto products are available in a rich range of standard styles, plus extra custom colour options achieved by adding colour in the layer, painting or applying foils also made with recycled materials.