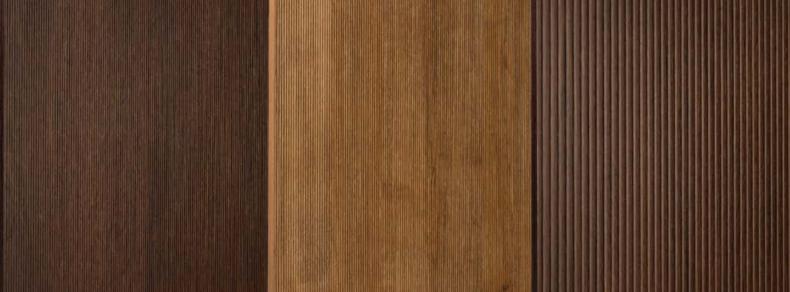

### TAKTO TEXTURE

Limitless creativity in finishes and textured patterns

TAKTO-TEXture surface panels are the result of a unique technology which allows remarkably detailed industrial reproduction of any type of finish and decorative pattern on a layer of polybonded polymeric material.

The special foil structure assures superior resistance. Takto products are available in a rich range of standard styles, plus extra custom colour options achieved by adding colour in the layer, painting or applying foils also made with recycled materials.

T<sub>3</sub>6 CANNETÉ T<sub>5</sub> DIAMANTINO T<sub>15</sub> MURO T<sub>31</sub> DOGHE