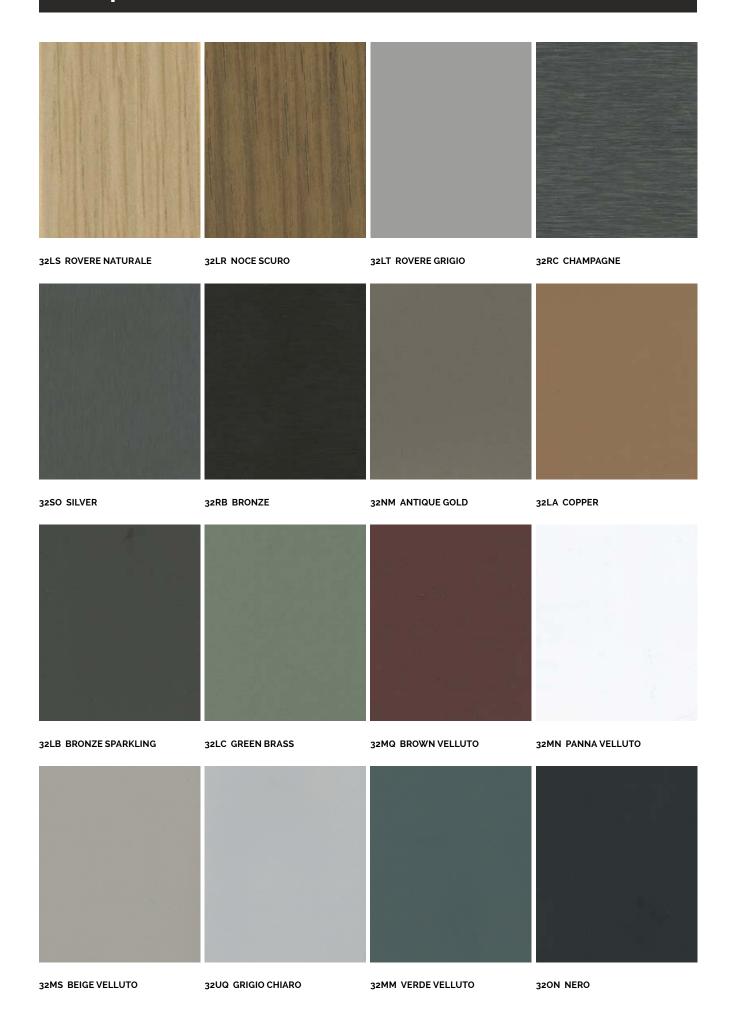

construction criteria.

EXCEPTIONALLY
VERSATILE SOLUTIONS
SUITABLE FOR ANY
INTERIOR DESIGN
PROJECT











### TAKTO TEXTURE

Limitless creativity in finishes and textured patterns







TAKTO-TEXture surface panels are the result of a unique technology which allows remarkably detailed industrial reproduction of any type of finish and decorative pattern on a layer of polybonded polymeric material.

The special foil structure assures superior resistance. Takto products are available in a rich range of standard styles, plus extra custom colour options achieved by adding colour in the layer, painting or applying foils also made with recycled materials.























T<sub>3</sub>6 CANNETÉ T<sub>5</sub> DIAMANTINO T<sub>15</sub> MURO T<sub>31</sub> DOGHE

### **Colour palette**





#### Characteristics

| TAKTO      | SUPPORT                                                                                          | REVERSE SIDE   | LEAD TIME                                             | MINIMUM ORDER QTY | COLOURS                                                   |
|------------|--------------------------------------------------------------------------------------------------|----------------|-------------------------------------------------------|-------------------|-----------------------------------------------------------|
| STANDARD   | Chipboard 2800 x<br>1220<br>Thickness:<br>16/19/22mm<br>MDF sheet<br>2800x1220<br>Thickness: 3mm | colour-matched | 1st order<br>= 6 weeks<br>from 2nd order<br>= 4 weeks | 20 panels = 1 plt | swatch<br>of 18 colours