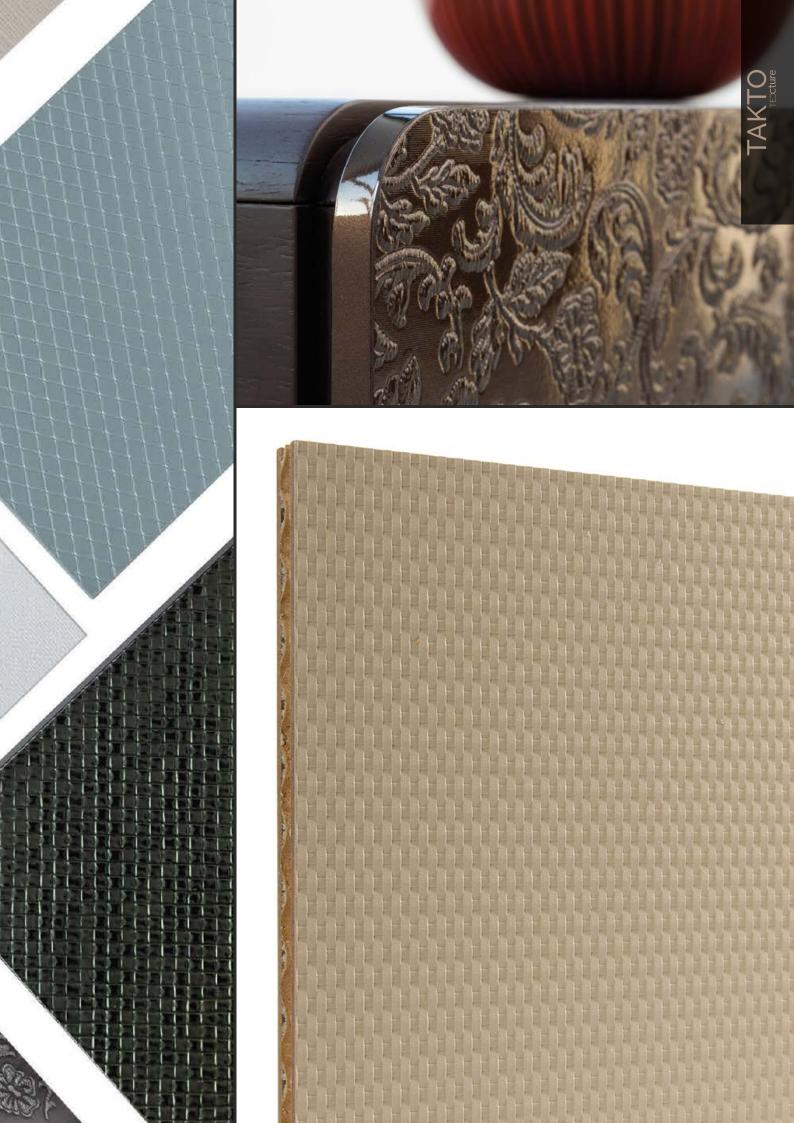

### TAKTO TEXTURE

Limitless creativity in finishes and textured patterns

TAKTO-TEXture surface panels are the result of a unique technology which allows remarkably detailed industrial reproduction of any type of finish and decorative pattern on a layer of polybonded polymeric material.

The special foil structure assures superior resistance. Takto products are available in a rich range of standard styles, plus extra custom colour options achieved by adding colour in the layer, painting or applying foils also made with recycled materials.