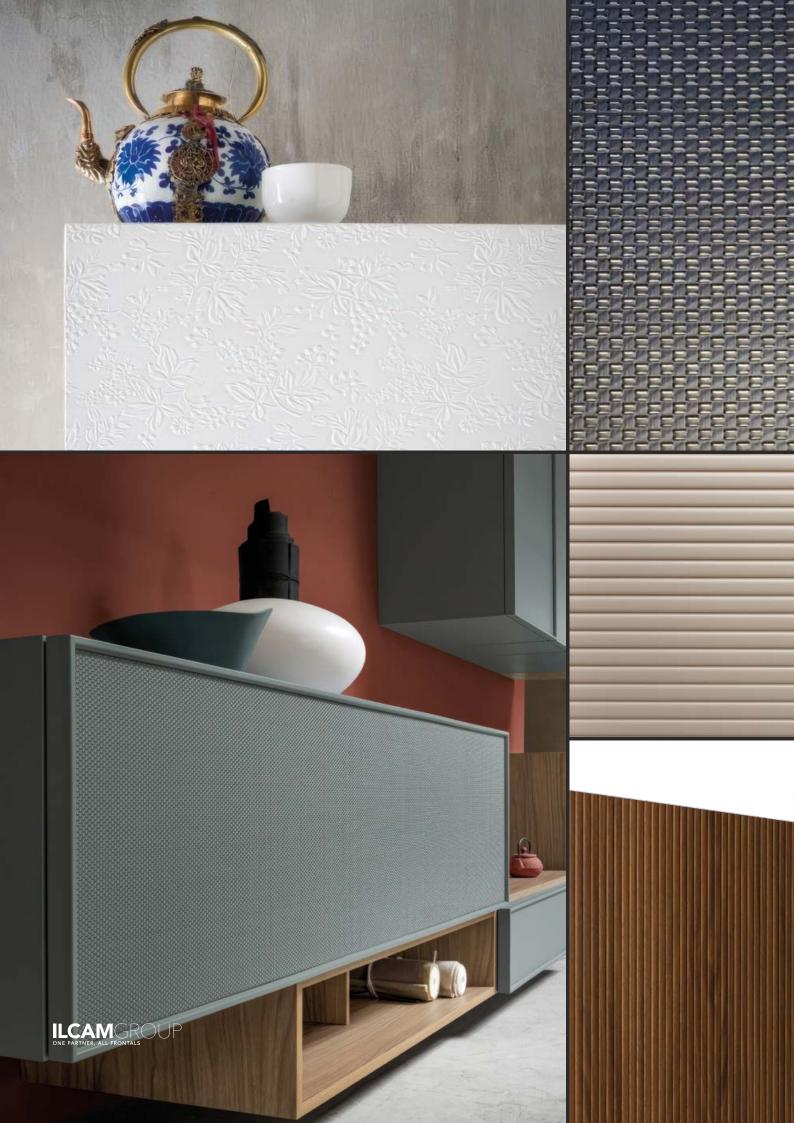

### TAKTO TEXTURE

Limitless creativity in finishes and textured patterns

TAKTO-TEXture surface panels are the result of a unique technology which allows remarkably detailed industrial reproduction of any type of finish and decorative pattern on a layer of polybonded polymeric material.

The special foil structure assures superior resistance. Takto products are available in a rich range of standard styles, plus extra custom colour options achieved by adding colour in the layer, painting or applying foils also made with recycled materials.