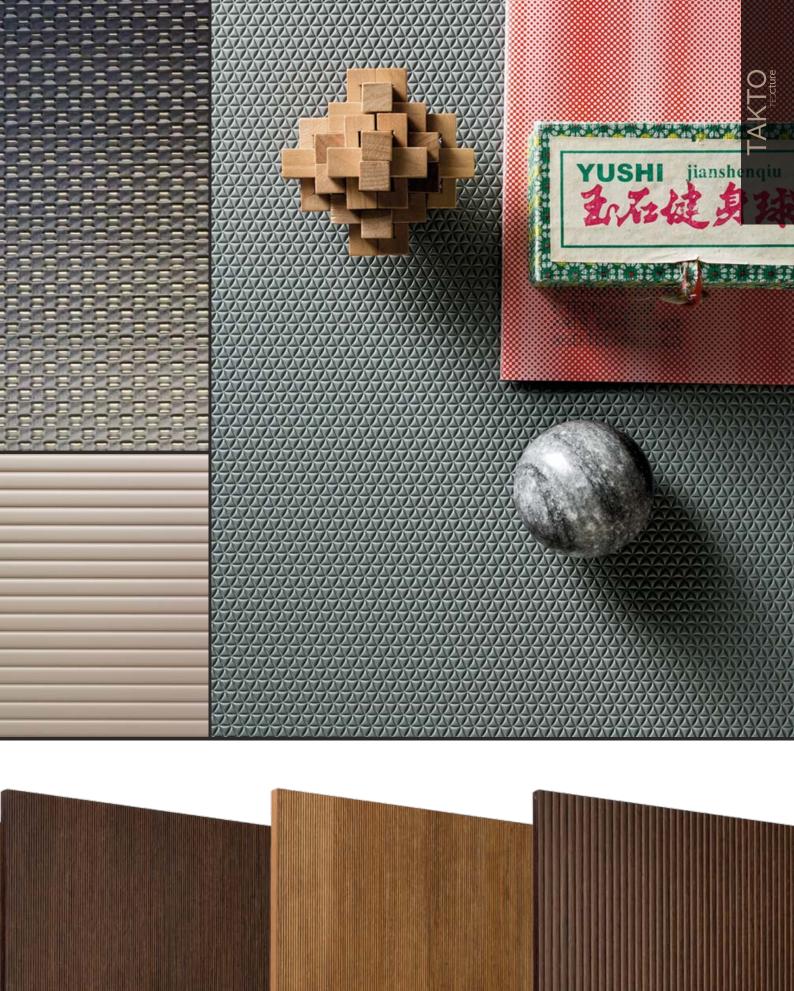

### TAKTO TEXTURE

Limitless creativity in finishes and textured patterns

TAKTO-TEXture surface panels are the result of a unique technology which allows remarkably detailed industrial reproduction of any type of finish and decorative pattern on a layer of polybonded polymeric material.

The special foil structure assures superior resistance. Takto products are available in a rich range of standard styles, plus extra custom colour options achieved by adding colour in the layer, painting or applying foils also made with recycled materials.