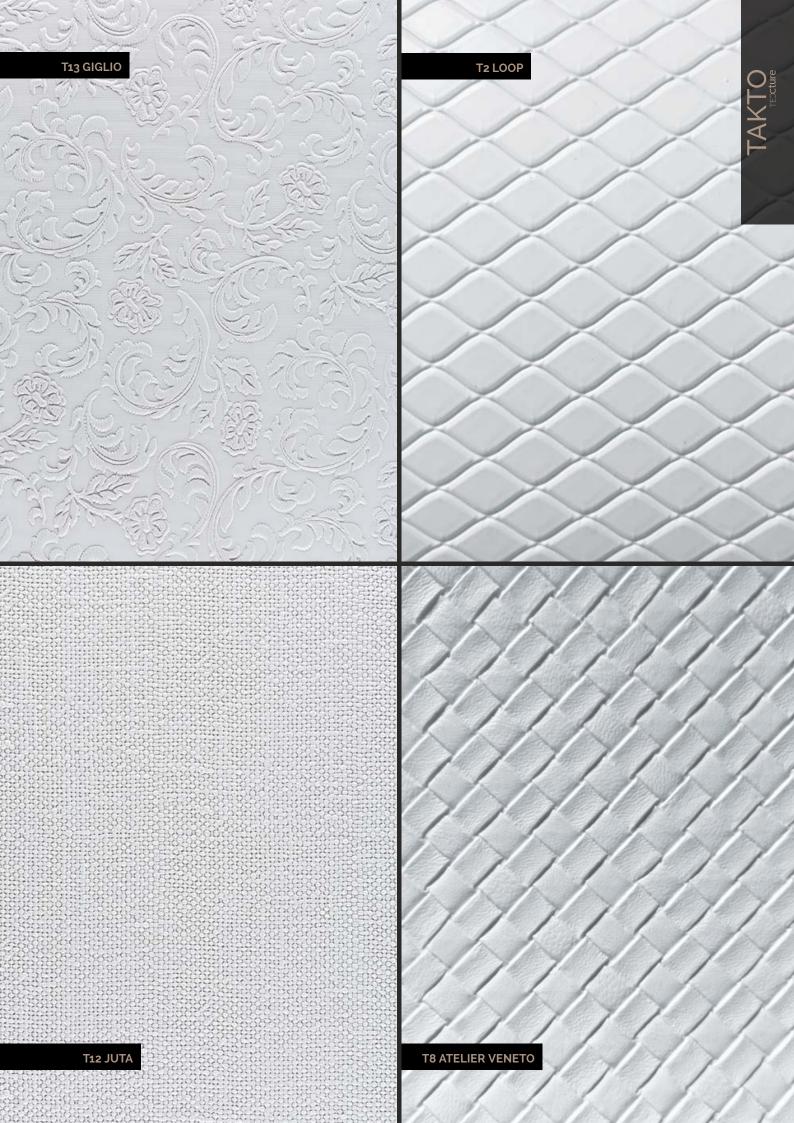

### TAKTO TEXTURE

Limitless creativity in finishes and textured patterns

TAKTO-TEXture surface panels are the result of a unique technology which allows remarkably detailed industrial reproduction of any type of finish and decorative pattern on a layer of polybonded polymeric material.

The special foil structure assures superior resistance. Takto products are available in a rich range of standard styles, plus extra custom colour options achieved by adding colour in the layer, painting or applying foils also made with recycled materials.

T<sub>3</sub>6 CANNETÉ T<sub>5</sub> DIAMANTINO T<sub>15</sub> MURO T<sub>31</sub> DOGHE