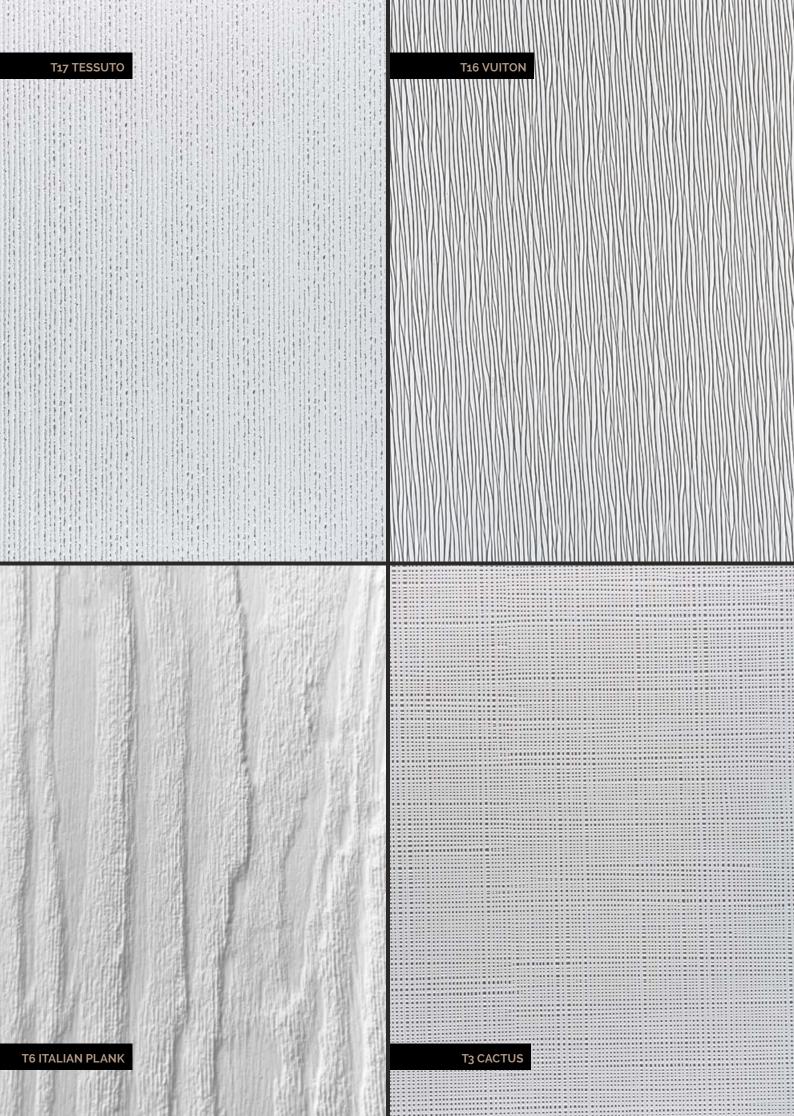

### TAKTO TEXTURE

Limitless creativity in finishes and textured patterns

TAKTO-TEXture surface panels are the result of a unique technology which allows remarkably detailed industrial reproduction of any type of finish and decorative pattern on a layer of polybonded polymeric material.

The special foil structure assures superior resistance. Takto products are available in a rich range of standard styles, plus extra custom colour options achieved by adding colour in the layer, painting or applying foils also made with recycled materials.