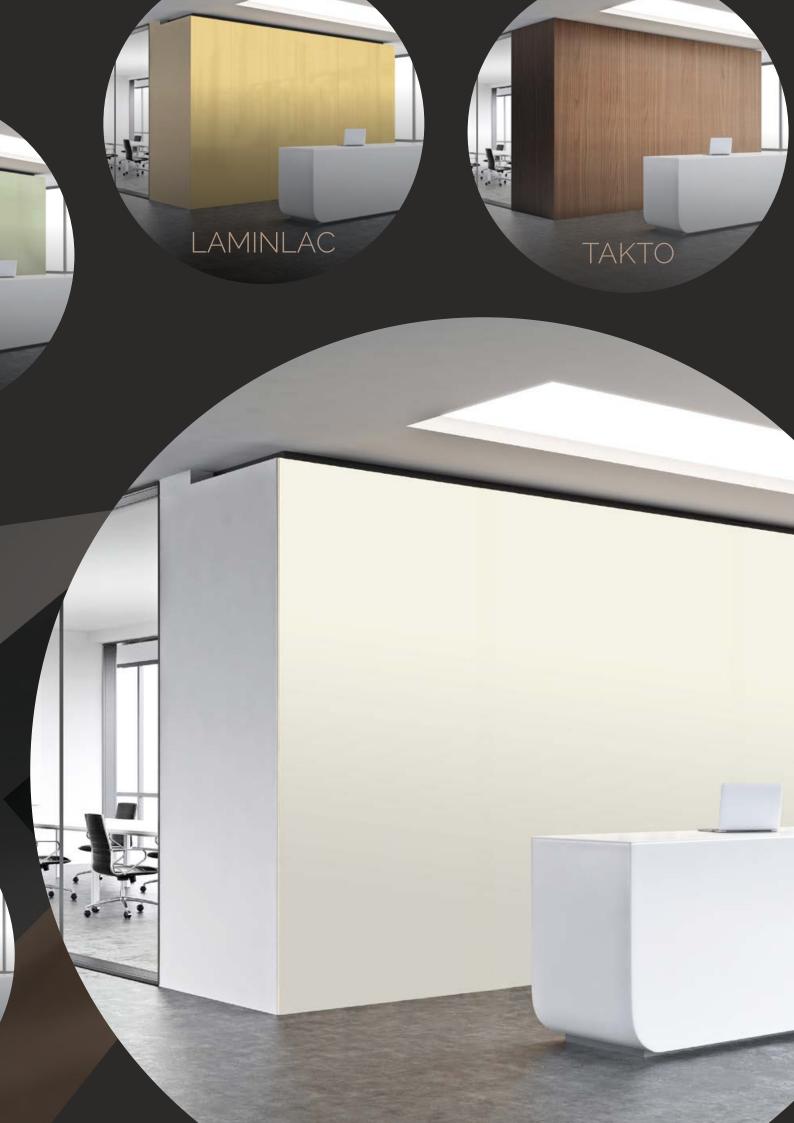

EXCEPTIONALLY
VERSATILE SOLUTIONS
SUITABLE FOR ANY
INTERIOR DESIGN
PROJECT

**ILCAM**GROUP

Planet-friendly durability and beauty

LAMINLAC surface panels are one of the most advanced flat lamination technology products.

They offer a choice from an astoundingly vast catalogue of decorative foils, made with recycled materials, including up to 85% recycled PET, via a process that reduces CO2 emissions into the atmosphere by 60%. The panel itself is also recyclable.

An impressively vast range of colours is available, now updated with a high gloss (95 gloss) or super matt (five gloss) lacquered finish, one perfectly smooth and the other pleasantly velvety.

They both offer excellent resistance to scratches, abrasions and chemical agents. Pigment stability to UV ray exposure and an anti-fade paint layer ensures that colour stays true over time.