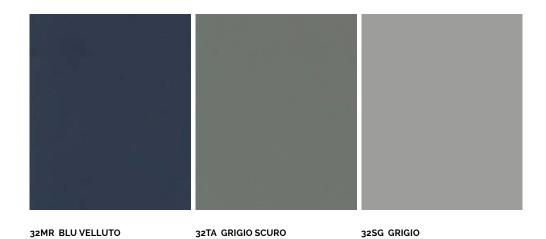

An impressively vast range of colours is available, now updated with a high gloss (95 gloss) or super matt (five gloss) lacquered finish, one perfectly smooth and the other pleasantly velvety.

They both offer excellent resistance to scratches, abrasions and chemical agents. Pigment stability to UV ray exposure and an anti-fade paint layer ensures that colour stays true over time.

### **Colour palette**